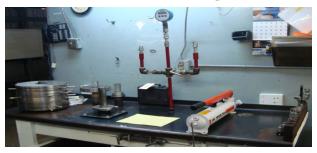

#### 3) Accuracy

Each recorder is calibrated by qualified personnel before it leaves the shop. Precise instruments and methods are used to ensure highly accurate recorder readings. Each recorder comes with a current certificate of calibration.

#### 4) Availability and Service

A large variety of pressure and temperature ranges and clock speeds to cover most recording needs -Pressure 0 to 25 PSI up to 20,000 PSI -Temperature 0-100 F -Clock speeds 60 minutes up to 31 day rotation -Dual pressure recorders -Pressure and Temperature recorders -Over a 100 elements in stock -Custom configuration available -24 HOUR SERVICE