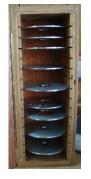

#### 1) Instrument Housings

Our recorders are enclosed in sturdy cases, so the recorder gets to your job site in the same condition as it leaves our shop.

### 2) Well Equipped

Recorders are provided with high pressure hose, a two valve manifold, swivel connectors to 1/4" or 1/2" NPT, and charts are always included.